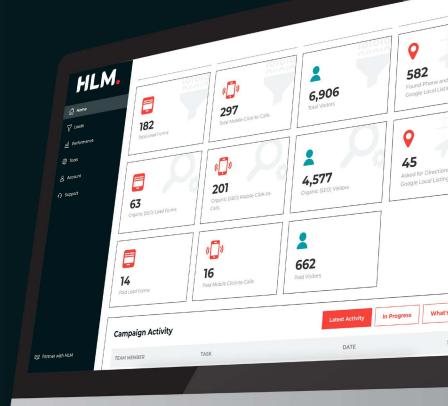

# Unlock the Mysteries of Your Marketing ROI.

The Footprint<sup>™</sup> dashboard transforms how you access, understand, and act on your digital marketing campaigns.

## Finally, a Dashboard Built for People, Not Professors

The Footprint dashboard goes beyond charts and data; it's a powerful resource that keeps you informed, keeps us connected, and enables faster, more impactful decisions to accelerate the growth of your company.

# Are you making business decisions on LAST MONTH'S DATA?

This outdated agency practice puts your business at risk of deploying outdated strategies and missing opportunities.

The market changes fast. The Footprint dashboard is the only real-time marketing dashboard that's designed exclusively for small businesses to view and act on campaigns, leads, and reviews with one login. Customers who take advantage of Footprint's capabilities understand where their best leads come from, identify gaps in their sales and follow-up, and experience better lead quality, usually within the first 90 days with HLM.

#### **Track Your Marketing Investment**

- · See your marketing strategy in action
- · Visualize trends with data filters
- · Identify highest performing channels
- · On-demand access to advanced metrics

#### Track & Manage Leads in Real Time

- See live incoming calls and form submissions
- Return prospect calls and respond to form fills
- Review and listen to calls with call tracking service
- · Rate leads to influence ongoing campaigns

#### **Get More Customer Feedback**

- Monitor live business listings
- · See how people search for your business
- · Request feedback individually or in bulk
- · Gain valuable business insights

#### **Know What Our Team is Doing**

- · Real-time HLM activity timeline
- See our total monthly investment and what it includes
- · CSM/Support contact info
- Rate HLM support and services