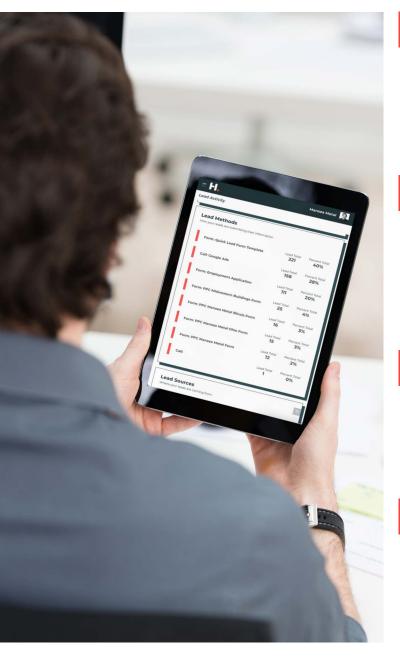

#### Track & Manage Leads in Real Time

- See live incoming calls and form submissions
- Return prospect calls and respond to form fills
- Review and listen to calls with call tracking service
- · Rate leads to influence ongoing campaigns