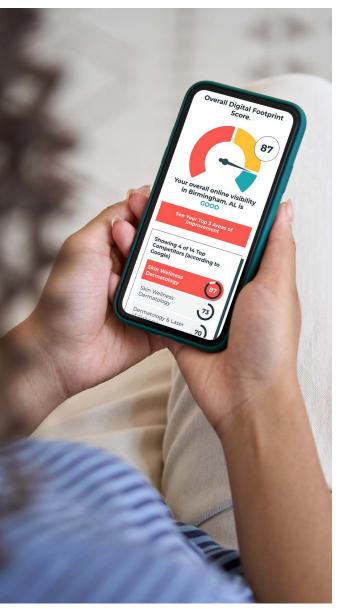

## MARKET. PERFORMANCE. COMPETITORS. Footprint Insights

See what you need to do to win online.

- Understand your total market opportunity
- See competitor strategies and areas you need to improve to get ahead
- Compare your business to your competitors on hundreds of data points used by search engines